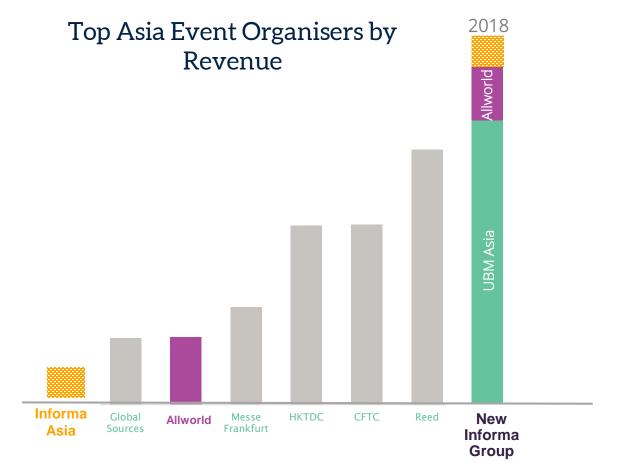

### **Overview of Informa and UBM business**

Source: BSG "The Trade Fair Industry in Asia 2016", AMR Globex 2016, Messe Frankfurt Annual Report 2015. Reed Exhibitions revenue above reflects total Reed events revenue in "Emerging Markets". CCPIT (ranked by BSG as the 6<sup>th</sup> largest operator in Asia) revenue not available and therefore not presented above.

\* 2Q18 figure including Allworld, GE Asia & iJVs