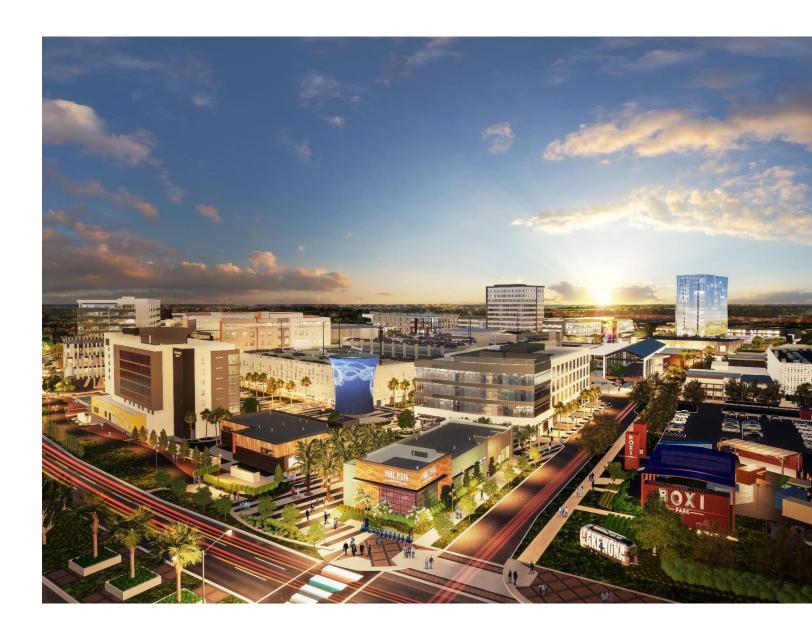

# LAKE NONA TOWN CENTER

Lake Nona Town Center is a 100-acre, openair urban district and regional entertainment destination that will feature more than six million square-feet of retail, dining, hospitality and office at build out.