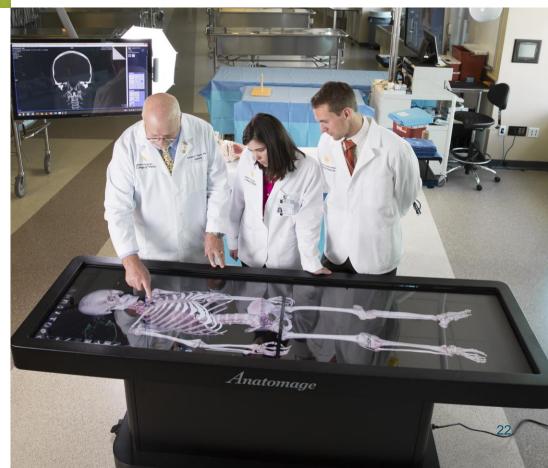

## SIMLEARN CENTER

One of the 10 largest simulation centers in the United States.

Epicenter of training and simulation for the entire federal VA system.