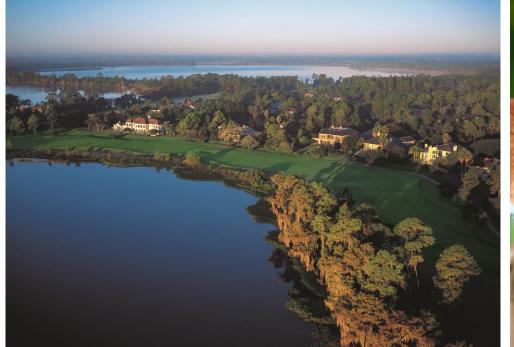

# LAKE NONA GOLF & COUNTRY CLUB

Lake Nona Golf & Country Club is a sanctuary of luxury real estate and amenities nestled along the shores of Lake Nona.

The 600-acre community features a Tom Fazio-designed championship golf course, clubhouse, 18-room lodge, Bath & Racquet Club, and 24-hour gated security.

Regularly noted as one of the top private golf and country clubs in the world.