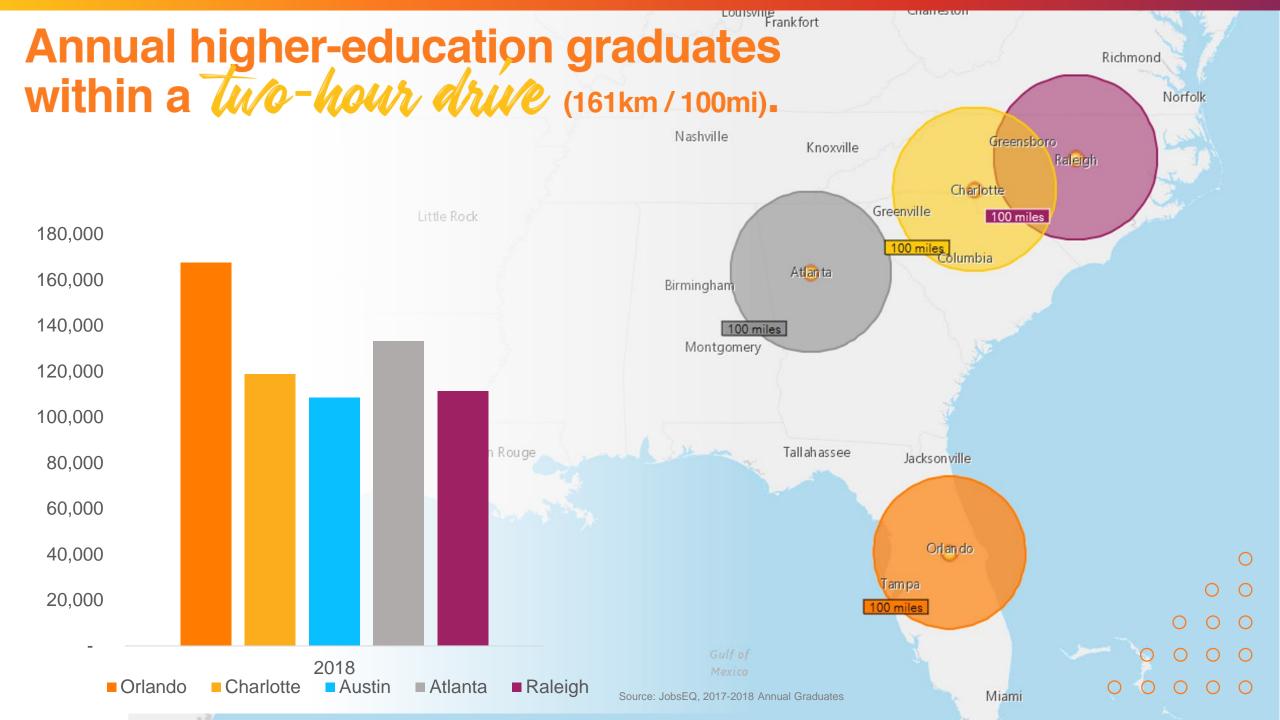

### It's a smart world after all.

FLORIDA TECH

**HIGHER-ED STUDENTS** WITHIN 160 (2 HOUR DRIVE) OF ORLANDO (IPEDS, National Center for **Education Statistics**)

43%

OF RESIDENTS 25+ HAVE A COLLEGE DEGREE (U.S. Census Bureau, 2019)