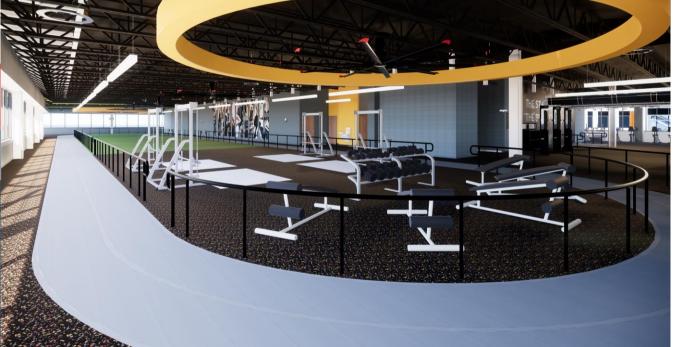

# LAKE NONA PERFORMANCE CLUB

Lake Nona Performance Club is a state-of-the-art community, fitness, sports and wellbeing center dedicated to advancing the pursuit of integrative health and bettering the community by bettering the individual.