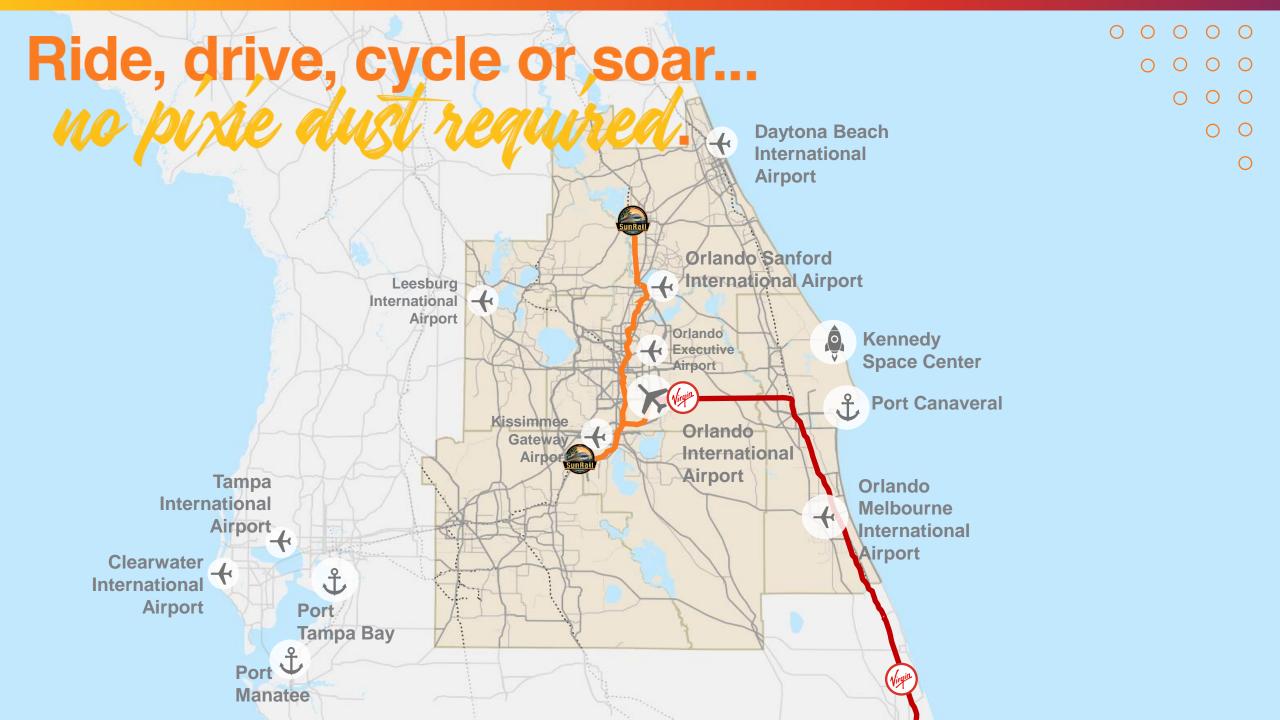

#### DRIVE TIMES

Orlando International Airport Downtown Orlando Area Theme Parks Atlantic Coast Beaches Tampa Gainesville Jacksonville Miami Tallahassee (State Capital) 10 minutes 20 minutes 20 minutes 30 minutes 1 hour, 10 minutes 2 hours, 10 minutes 2 hours, 30 minutes 3 hours, 30 minutes 4 hours. 15 minutes

#### All Roads Lead to Lake Nona

With adjacency to both the international airport and new intermodal transportation hub, Lake Nona offers multiple access points from every direction.

#### **Adjacent to Super Regional Transportation**

Orlando's new Intermodal Transportation Center is minutes away, with light, commuter and high-speed railway integration, buses, and APMs.

#### **Convenient Commute Times**

Drive time averages from Lake Nona to the downtown urban core range from 15 to 25 minutes; drive times of 5 to 10 minutes to Orlando International Airport.

#### **Pedestrian and Bike-Friendly Pathways**

Dedicated bike lanes and 44+ miles of paved and unpaved trails offer walkability alternatives to get to your destination.

TAVISTOCK