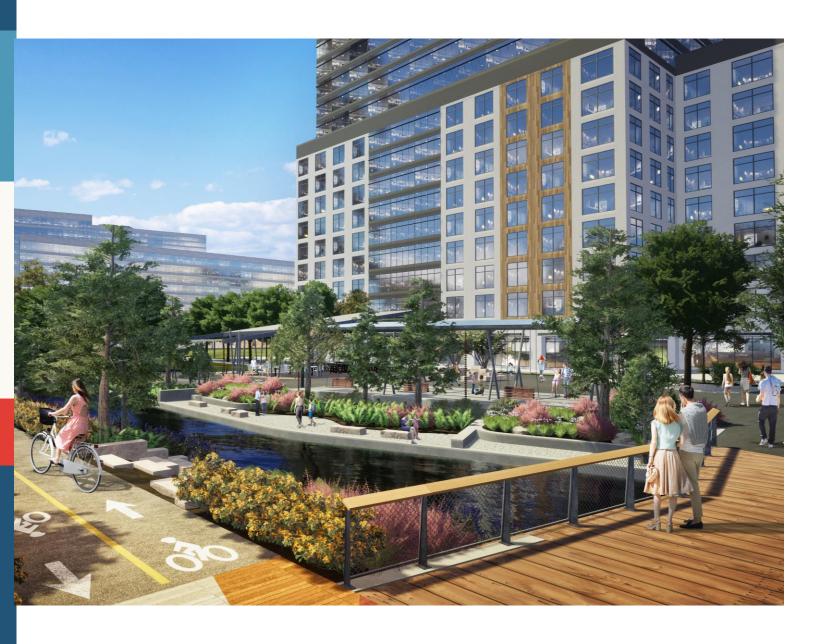

## GREENLINK PARK

Part of Lake Nona's robust mobility infrastructure, Greenlink Park will connect a dense mixed-use environment with Lake Nona Town Center, displacing a conventional automobile street.

Features include dedicated micro-mobility lanes, autonomous vehicle lanes, and pedestrian paths organized around a waterway.