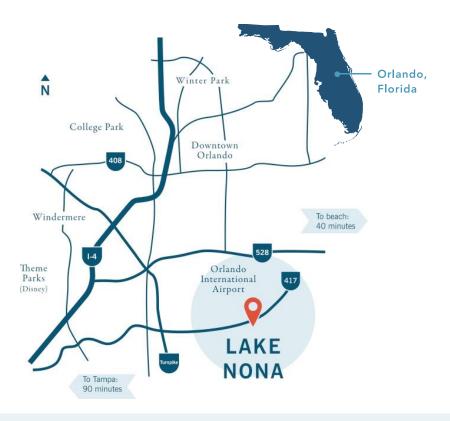

#### DRIVE TIMES

Orlando International Airport Downtown Orlando Area Theme Parks Atlantic Coast Beaches Tampa Gainesville Jacksonville Miami Tallahassee (State Capital) 10 minutes 20 minutes 20 minutes 30 minutes 1 hour, 10 minutes 2 hours, 10 minutes 2 hours, 30 minutes 3 hours, 30 minutes 4 hours. 15 minutes

#### All Roads Lead to Lake Nona

With adjacency to both the international airport and new intermodal transportation hub, Lake Nona offers multiple access points from every direction.

#### **Adjacent to Super Regional Transportation**

Orlando's new Intermodal Transportation Center is minutes away, with light, commuter and high-speed railway integration, buses, and APMs.

#### **Convenient Commute Times**

Drive time averages from Lake Nona to the downtown urban core range from 15 to 25 minutes; drive times of 5 to 10 minutes to Orlando International Airport.