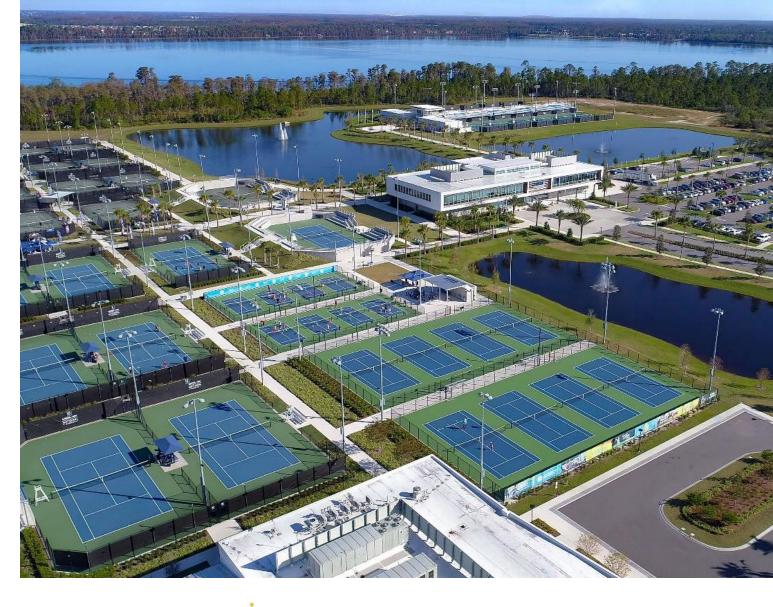

#### HOME OF AMERICAN TENNIS

# USTA NATIONAL CAMPUS

\$100M state-of-the-art training center is largest facility in the world, with 100 courts for everyone from amateurs to pros.

Welcomed 675,000+ players and visitors since opening in 2017.

Host to over 300 collegiate teams annually and home to NCAA National Championships.

Home of The Tennis Channel.

INTEGRATED WELLNESS