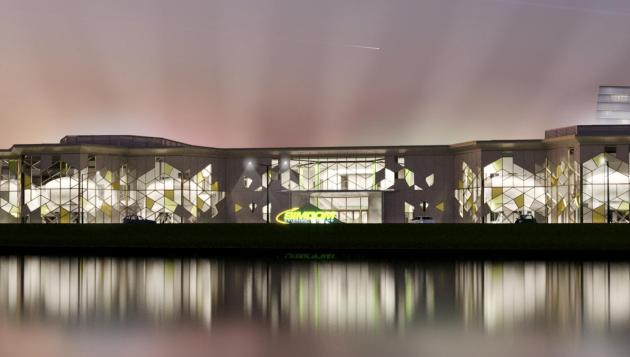

NATIONAL TRAINING CENTER

### KPMG LAKEHOUSE

\$430 million national training center opened in Lake Nona in early 2020.

The 800,000 sq. ft facility sits on a 55-acre campus and consists of flexible meeting space, multiple dining options and abundant recreational amenities.