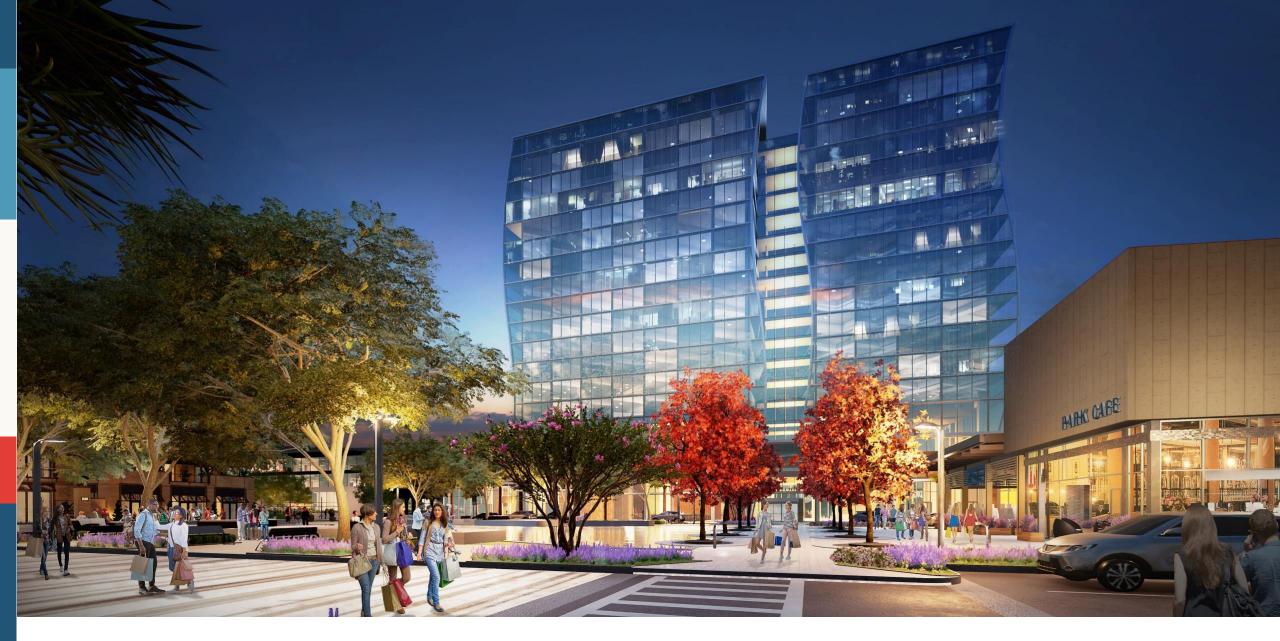

# LAKE NONA TOWN CENTER

Lake Nona Town Center is a 100-acre, openair urban district and regional entertainment destination that will feature more than six million square-feet of retail, dining, hospitality and office at build out.