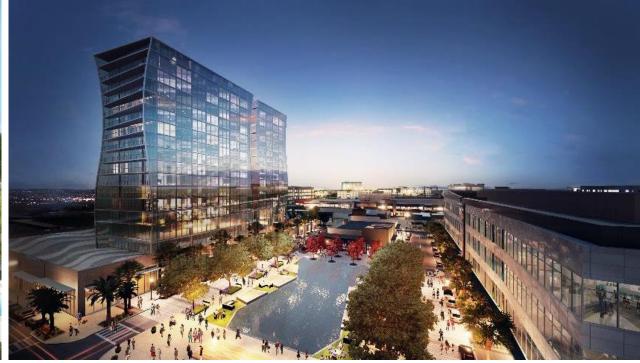

# LAKE NONA TOWN CENTER

Lake Nona Town Center is a 100-acre, openair urban district and regional entertainment destination that will feature more than six million square-feet of retail, dining, hospitality and office at build out.