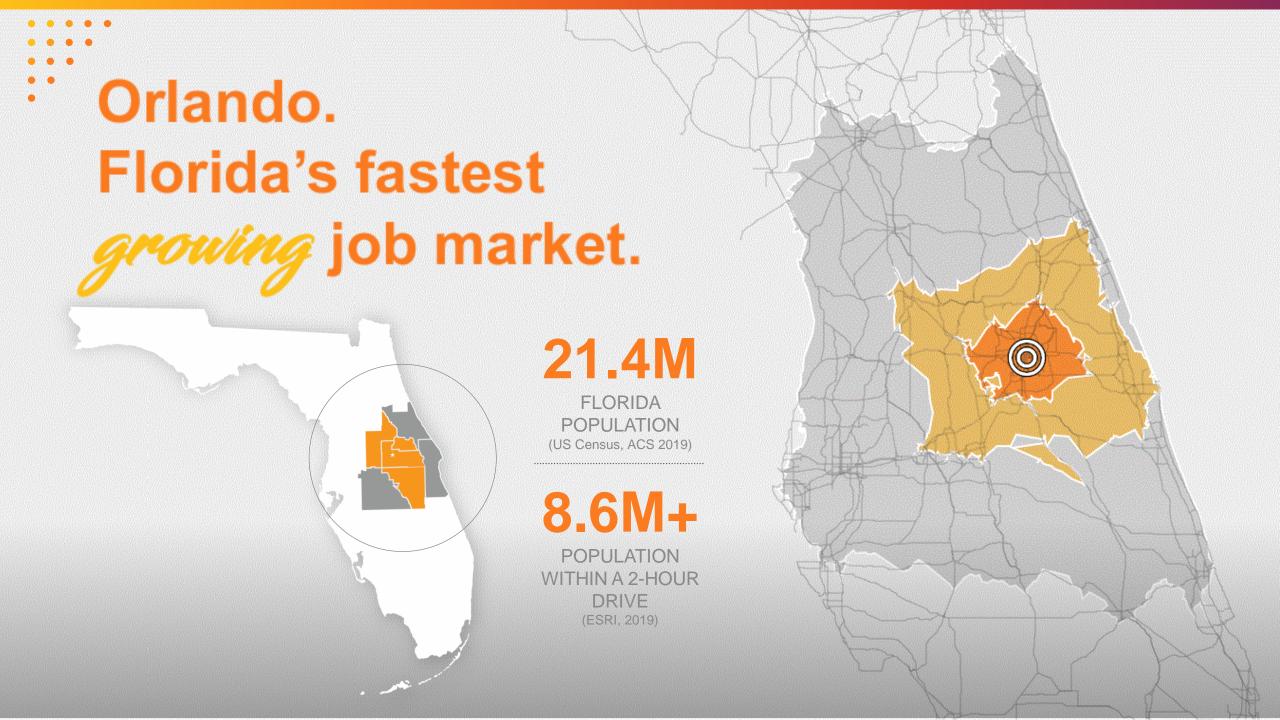

### A seven-county labor force.

Source: JobsEQ, 2019

### It's a smart world after all.

FLORIDA TECH

**HIGHER-ED STUDENTS** WITHIN 160 (2 HOUR DRIVE) OF ORLANDO (IPEDS, National Center for **Education Statistics**)

43%

OF RESIDENTS 25+ HAVE A COLLEGE DEGREE (U.S. Census Bureau, 2019)