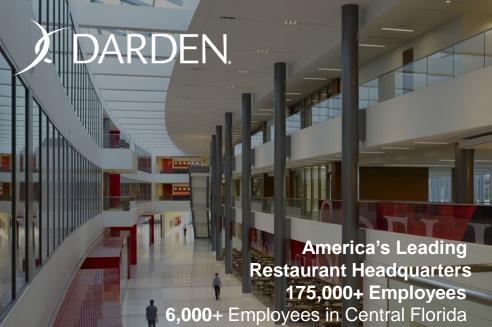

#### Deloitte.

Technology Delivery Center
Est. 2014
Expanded 2016
2,000+ New Jobs in Central Florida
\$61M Capital Investment

Leading Hospital Network and Corporate Headquarters 83,000+ Employees 35,000 in Central Florida