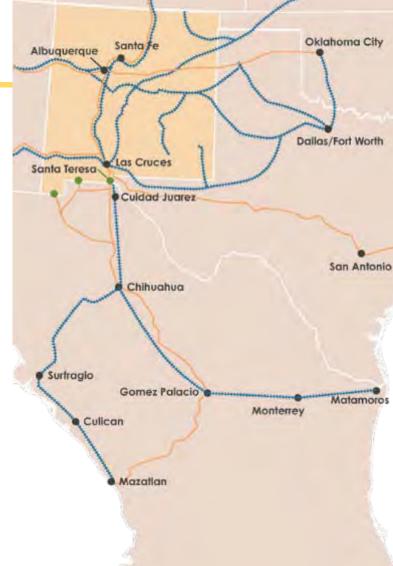

## Your Border Connection

- The largest of three border trade crossings with Mexico, Santa Teresa offers:
  - The fastest commercial crossings in the Juarez-El Paso Customs District
  - 114,921 commercial crossings in 2017
  - Transportation of more than 50% of New Mexico's \$3.6 billion in total exports
  - A 12-mile overweight zone lowers cost for truck traffic
- Two-day delivery to and from a geographic region that includes 75% of the US population
- In 2019, New Mexico surpassed all other states with:
  - 68% growth in exports to Mexico
  - A 31% increase in global exports

Anchored by the Las Cruces Metro, our border region is part of a broader Borderplex that includes El Paso, TX and Ciudad Juarez, Mexico.

#### Borderplex Key Stats: Resident population: 2.4 million Manufacturing workforce: 250,000+