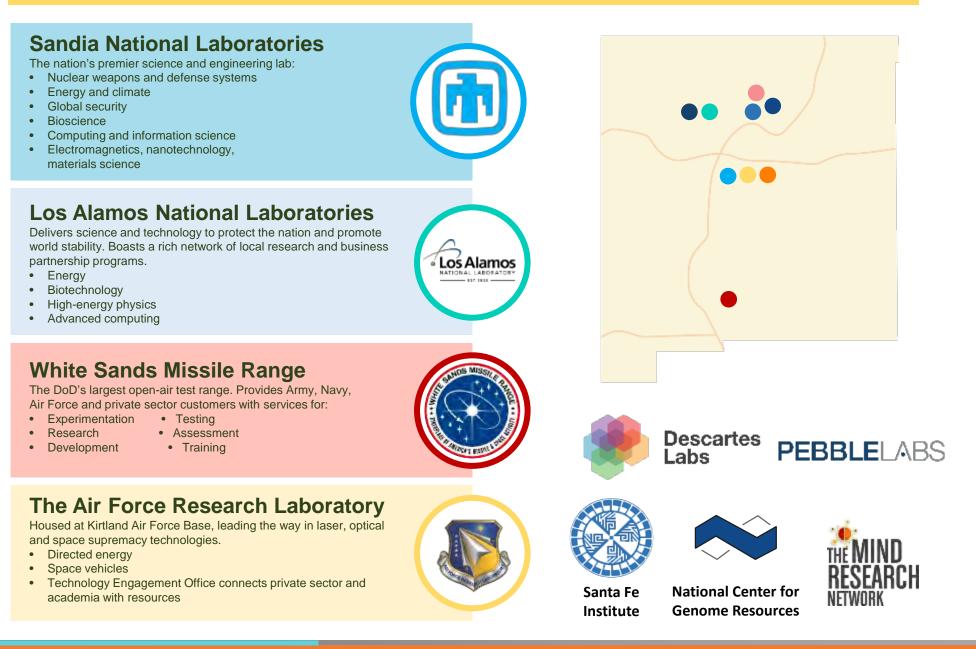

### An Unparalleled R&D Ecosystem

- Center for Advanced Research Computing
- Cancer Center
- New Mexico Engineering Research Institute
- Center for High Technology Materials
- Design Planning Assistance Center
- Mind Research Network

- Langmuir Laboratory for Atmospheric Research
- Magdalena Ridge Observatory
- New Mexico Tech Seismologic Observatory
- The Institute for Engineering Research and Application (IERA)

- Chile Pepper Institute
- Physical Science Laboratory
- Agricultural Experiment Station
- Manufacturing Technology and Engineering Center
- Water Resources Research Institute