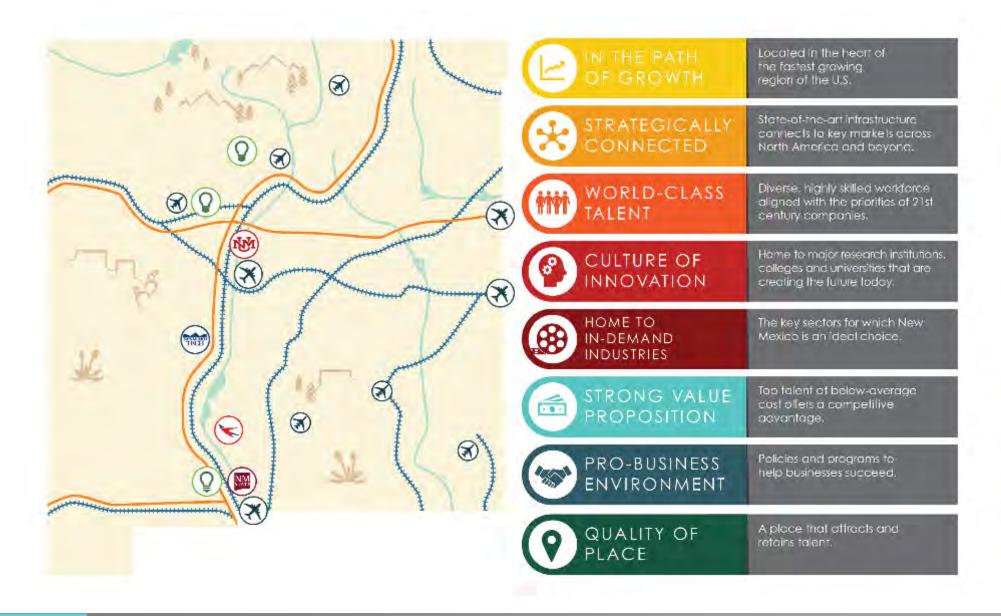

## The New Mexico Advantage

## Strategically Connected

## The Road to Success

- Part of the first highway route in the U.S.
- Crossed by three major interstates: I-25 (N-S), I-40 (E-W) and I-10 (E-W)
- Extensive network of two-and four-lane highways provide access to key markets
- Low backhaul rates for goods leaving the state; ideal for manufacturing, distribution and trans-load locations

## A State of Innovation

#### CULTURE OF INNOVATION

## Home to In-Demand Industries

## A Pro-Business State

## A Place Like No Other

QUALITY OF PLACE