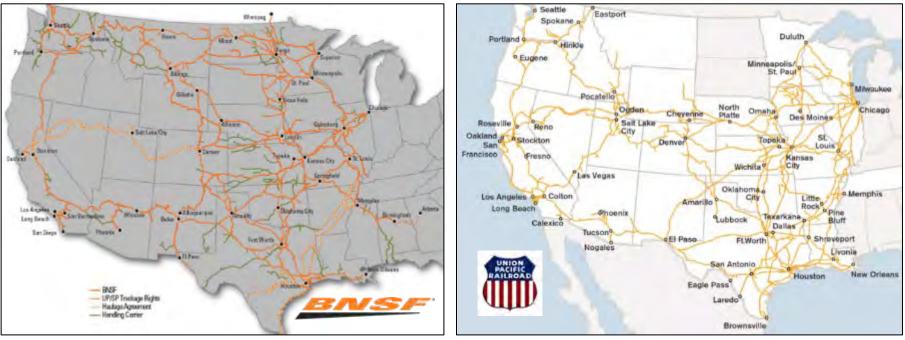

## You're on the Right Track

- Served by both Union Pacific and BNSF
- Direct service to the ports of Long Beach and Houston, as well as ports of entry at Mexican and Canadian borders
- BNSF-certified sites in Belen, Clovis and Gallup
- Locate directly on high-quality rail-served sites throughout the state

BNSF serves 28 states with 32,500 miles of rail

UP Serves 23 states with 32,100 miles of rail