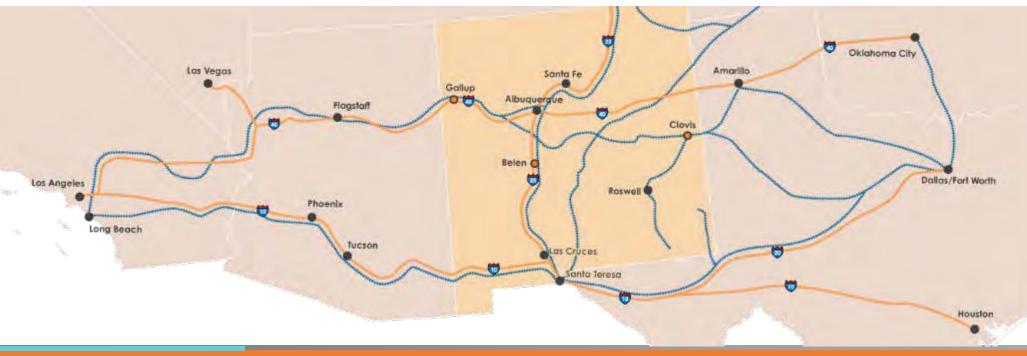

## Strategically Connected

## The Road to Success

- Part of the first highway route in the U.S.
- Crossed by three major interstates: I-25 (N-S), I-40 (E-W) and I-10 (E-W)
- Extensive network of two-and four-lane highways provide access to key markets
- Low backhaul rates for goods leaving the state; ideal for manufacturing, distribution and trans-load locations

| Destination    | Albuquerque | Santa Teresa |
|----------------|-------------|--------------|
| Ciudad Juárez  | 269 miles   | 16 miles     |
| Phoenix        | 418         | 424          |
| Denver         | 447         | 705          |
| Oklahoma City  | 544         | 732          |
| Las Vegas      | 572         | 724          |
| Salt Lake City | 598         | 858          |
| Dallas         | 647         | 648          |
| Guaymas        | 713         | 530          |
| Los Angeles    | 787         | 796          |
| Houston        | 884         | 759          |
| Mazatlán       | 1,077       | 827          |
| Chicago        | 1,337       | 1,524        |
| Mexico City    | 1,405       | 1,145        |
| Calgary        | 1,530       | 1,788        |
| New York       | 1,981       | 2,185        |